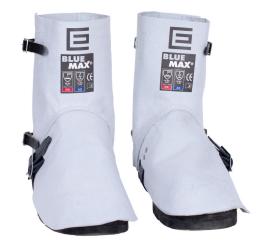

# **Chrome Leather Spats**

Offers ankle and foot protection from spatter and dross. Elliotts' spats are made from selected chrome leather with a choice of either a leather strap and buckle or hook + loop closures. All spats have a leather strap for closure under the boot for a snug fit and extra durability. If extra support is required, selected spats have supports on either side of the leg.

#### Part No. WS7VWP

- · Hook + loop closure
- · Length: 230mm.

#### Part No. WS7SB

- · Strap and buckle closure
- · Length: 230mm.