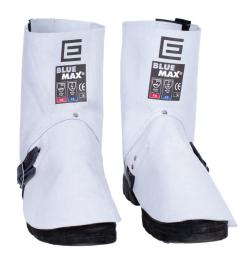

# **Chrome Leather Spats**

Offers ankle and foot protection from spatter and dross. Elliotts' spats are made from selected chrome leather with a choice of either a leather strap and buckle or hook + loop closures. All spats have a leather strap for closure under the boot for a snug fit and extra durability. If extra support is required, selected spats have supports on either side of the leg.

#### Part No. SWS7SV

- · Hook + loop closure
- · Length: 230mm.

#### Part No. WS7VWP

- · Hook + loop closure
- · Length: 230mm.