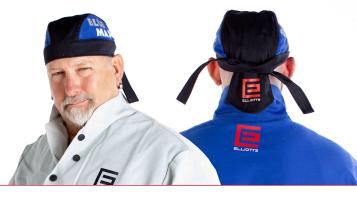

#### Blue Max<sup>®</sup> Welders Doo Rag

The Blue Max<sup>®</sup> Welders Doo Rag is made from Proban<sup>®</sup> 100% FR Cotton and includes an internal sweat absorbent mesh liner. Designed to fit a range of head sizes, the Blue Max<sup>®</sup> Doo Rag provides a snug and comfortable fit.