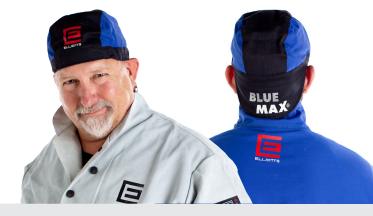

#### Blue Max<sup>®</sup> Welders Doo Rag

The Blue Max<sup>®</sup> Welders Doo Rag is made from Proban<sup>®</sup> 100% FR Cotton and includes an internal sweat absorbent mesh liner. Designed to fit a range of head sizes, the Blue Max<sup>®</sup> Doo Rag provides a snug and comfortable fit.