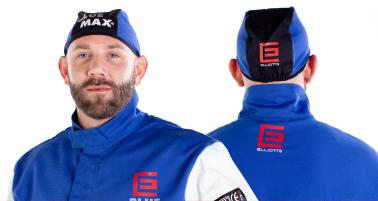

#### Blue Max<sup>®</sup> Welders Cap

The Blue Max<sup>®</sup> Welders Cap is made from Proban<sup>®</sup> 100% FR Cotton and includes an internal sweat absorbent mesh liner. Designed to fit a range of head sizes, the Blue Max<sup>®</sup> Cap provides a snug and comfortable fit.

- Padded headband
- Sweat absorbent mesh liner
- Elastic design to provide snug and comfortable fit for various head sizes
- Made from Proban<sup>®</sup> 100% FR Cotton
- Machine washable

| Part Number | Item                                  |
|-------------|---------------------------------------|
| BMPDR       | Blue Max <sup>®</sup> Welders Doo Rag |
| BMPBE       | Blue Max <sup>®</sup> Welders Beanie  |
| BMPWC       | Blue Max <sup>®</sup> Welders Cap     |