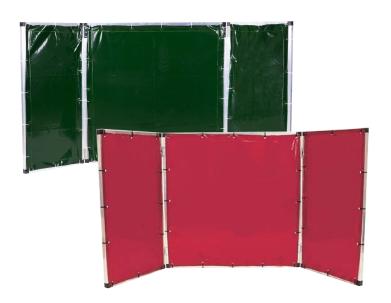

## **Portable Welding Screens and Frame**

The portable welding screens fold flat when not in use or when being transported. Screens and Frame sold separately.

## **Features**

- · A tabletop welding screen
- · Quick and easy to assemble
- · Portable maintenance screen
- · Compact safety screen.

## **Dimensions**

- · 850mm x 850mm middle
- 850mm x 400mm x 2 sides.

Welding screens and frames are sold separately.

| Screen                       | Part Number |
|------------------------------|-------------|
| ArcSafe Welding Screen Green | PWSASG1     |
| ArcSafe Welding Screen Red   | PWSASR1     |
| Frame                        | F511100     |