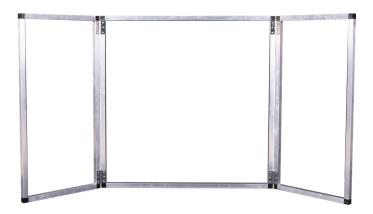

## **Portable Welding Screens and Frame**

The portable welding screens fold flat when not in use or when being transported. Screens and Frame sold separately.

## **Dimensions**

- · 850mm x 850mm middle
- 850mm x 400mm x 2 sides.

Welding screens and frames are sold separately.

| Screen                       | Part Number |
|------------------------------|-------------|
| ArcSafe Welding Screen Green | PWSASG1     |
| ArcSafe Welding Screen Red   | PWSASR1     |
| Frame                        | F511100     |