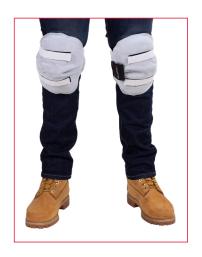

#### Blue Max® Knee Pads

Blue Max® Chrome Leather Welder's Knee Pads are made from heavy-duty chrome split leather.