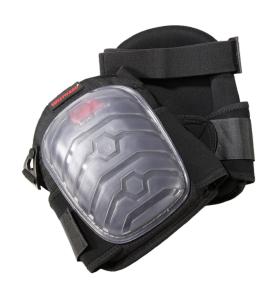

#### **Premium Knee Pads**

Elliotts' Knee Pads have Gel "Comfort Zones" and elastic straps with hook + loop closure.

#### **Features**

- "Comfort zone" Gel provides maximum cushioning for comprehensive comfort and wearability
- 1680D Ballistic Polyester throughout
- Large protective caps for added protection and durability
- Breathable lower straps secure below the knee for added comfort
- Upper elastic straps with slide buckle fasteners for fast fitting and removal
- Two-strap fastening for added stability