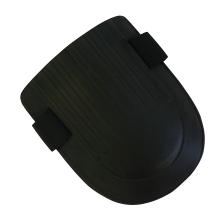

## **Economy Knee Pads**

- · Lightweight high-density foam
- · Straps with hook + loop closure.

| Part Number | Size     |
|-------------|----------|
| KP50        | One Size |