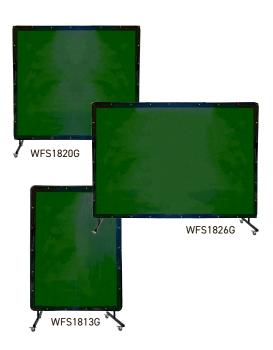

| Drop   | Width  | Part Number Red | Part Number Green |
|--------|--------|-----------------|-------------------|
| 1800mm | 1300mm | WFS1813R*       | WFS1813G*         |
| 1800mm | 1800mm | WFS1818R        | WFS1818G          |
| 1800mm | 2000mm | WFS1820R*       | WFS1820G*         |
| 1800mm | 2600mm | WFS1826R*       | WFS1826G*         |