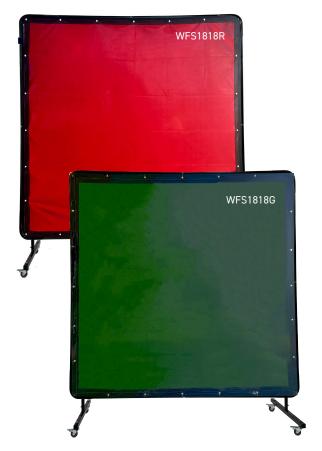

| Drop   | Width  | Part Number Red | Part Number Green |
|--------|--------|-----------------|-------------------|
| 1800mm | 1300mm | WFS1813R*       | WFS1813G*         |
| 1800mm | 1800mm | WFS1818R        | WFS1818G          |
| 1800mm | 2000mm | WFS1820R*       | WFS1820G*         |
| 1800mm | 2600mm | WFS1826R*       | WFS1826G*         |