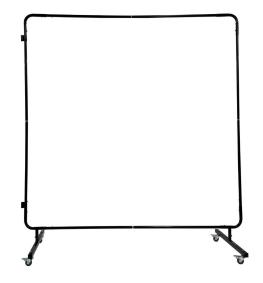

## **Welding Frame**

Freestanding moveable safety frames are designed for welding screens/curtains to be easily attached. Screens and frames are sold separately.

## **Features**

- · Redesigned shorter side pieces and a unique connecting system
- · Super strength aluminium tubing provides a neat appearance
- Freestanding and easy to assemble
- Sturdy platform legs
- · Lockable industrial castors
- · Retail-friendly packaging
- Joiners make it possible to create multi-panel screens and cubicles.
- Instructions included

| Size            | Part Number |
|-----------------|-------------|
| 1800mm x 1800mm | F521800     |

Package includes  $4\ x$  castors, cable ties and  $2\ x$  joiners