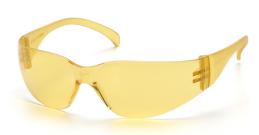

# Pyramex Intruder — Safety Glasses

The Pyramex Intruder safety glasses range is designed for economical safety protection.

#### **Features**

- · Economical lightweight glass ofers superior protection
- · Offers 100% protection against harmful UV rays
- · Superior comfort and fit
- · Lenses are coated for superior scratch resistance.

## **Certifications and Standards**

Certified by BSI to AS/NZS 1337 for Medium Impact Protection.

AS4110S Grey lens with grey frame

AS4120S Grey lens with grey frame

AS4130S Amber lens with amber frame