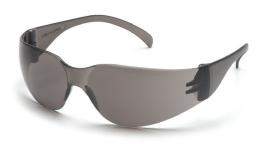

## **Certifications and Standards**

Certified by BSI to AS/NZS 1337 for Medium Impact Protection.

AS4110S Grey lens with grey frame

AS4120S Grey lens with grey frame

AS4130S Amber lens with amber frame