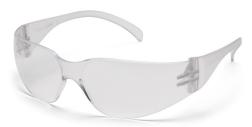

# Pyramex Intruder — Safety Glasses

The Pyramex Intruder safety glasses range is designed for economical safety protection.

#### **Features**

- · Economical lightweight glass ofers superior protection
- · Offers 100% protection against harmful UV rays
- · Superior comfort and fit
- · Lenses are coated for superior scratch resistance.

#### **Materials**

Lens: PolycarbonateTemple: PolycarbonateHinge: Polycarbonate

· Screw: Stainless Steel.